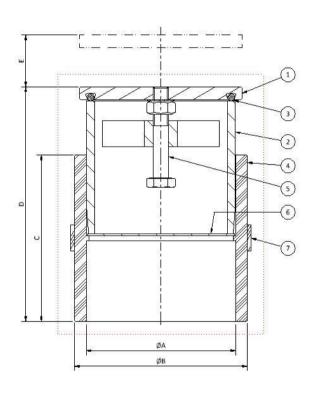

## **Pressure Relief Valve - PRF Series**

AWE's groundwater Hydrostatic pressure relief valves provide effective relief of ground water pressure acting on concrete tank structures.

| Dimensions |     |     |     |     |    |  |
|------------|-----|-----|-----|-----|----|--|
| Size       | Α   | В   | С   | D   | E  |  |
| 100        | 115 | 133 | 128 | 180 | 24 |  |
| 150        | 161 | 185 | 182 | 220 | 44 |  |

| Parts List |                |                           |  |  |
|------------|----------------|---------------------------|--|--|
| ltem       | Description    | Material                  |  |  |
| 1          | Body           | Stainless Steel Grade 316 |  |  |
| 2          | Cover Lid      | Stainless Steel Grade 316 |  |  |
| 3          | O-Ring Seal    | Nitrile Rubber            |  |  |
| 4          | PVC Adaptor    | PVC-U                     |  |  |
| 5          | Guide Rod      | Stainless Steel Grade 316 |  |  |
| 6          | Screen         | Stainless Steel Grade 316 |  |  |
| 7          | Hydrotite Seal |                           |  |  |