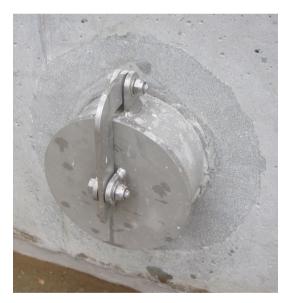

The Valve combines grade 316s stainless steel and PVC plastic for high corrosion resistance and ease of Installation. The PVC socket allows any desired length of PVC pipe to be inserted then set in place. The debris screen keeps gravel out of the unit and structure.