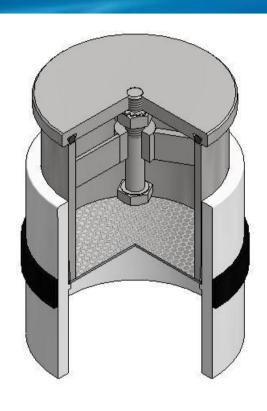

The Valve combines grade 316s stainless steel and PVC plastic for high corrosion resistance and ease of Installation. The PVC socket allows any desired length of PVC pipe to be inserted then set in place. The debris screen keeps gravel out of the unit and structure.

The all stainless steel 316 body, stainless steel 316 guide rod and cover lid with nitrile seat ensures that the AWE PRF is the most suitable and effective hydrostatic relief valve available.

The valve will open at approximately 130mm differential head and has an approximate k factor of 9.